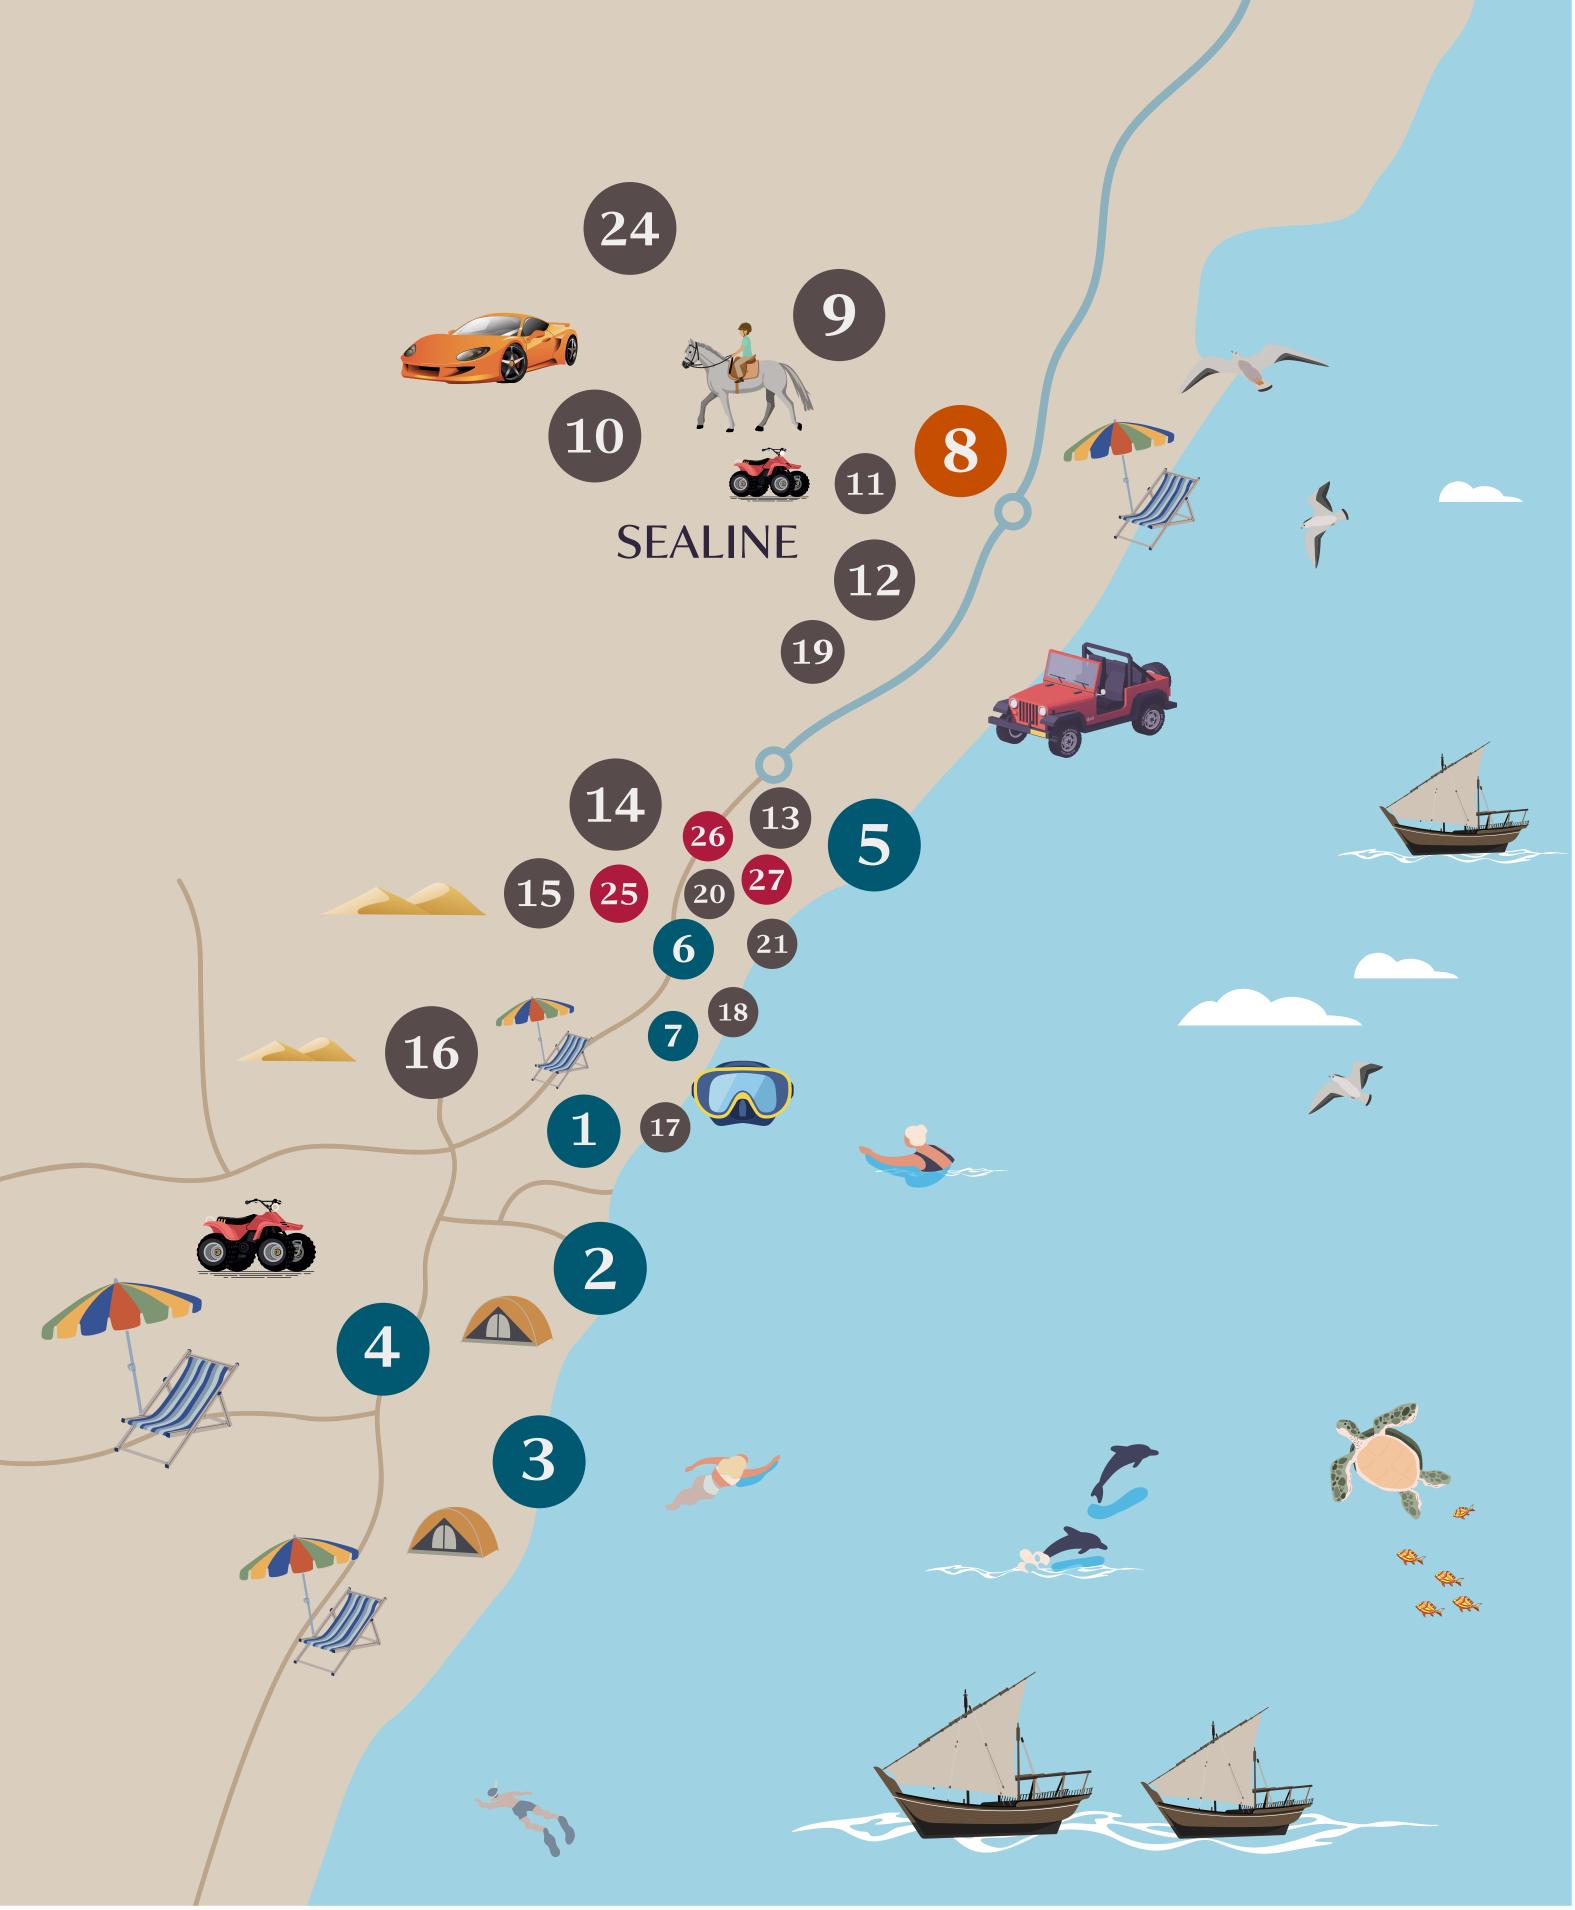

### CAMPS & RESORTS

- 1 Al Majles Resort
- 2 Ramlah Camps
- 3 Regency Sealine Camp
- 4 The Outpost Al Barari
- 5 Sealine Beach, A Murwab Resort
- 6 Visit Qatar Camp
- 7 Four by Four camp

8 Restaurants Area

FOOD & BEVERAGE

- 9 Horse Endurance
- Sealine Circuit Sports Club Mawater
- Sealine ATV Zone
- 12 Sky Masters Air Sports
- 13 Doha Bus
- 14 Desert Safari Camel Ride
- Sand Dunes Taas Al Tawkih
- 16 Sand Dunes
- 17 Diving Area
- 18 Fishing Areas
- 19 Qatar Racing Club Track
- 20 Sealine Public Beach Sand Dunes

- 21 Marine Center
- 22 Qatar Desert Flamingo Bird Photoshoot in Sealine
- 23 Inland Sea Sunrise Point
- 24 Qatar Endurance Village

#### SERVICES

- 25 Sealine Tyre Pressure
- **26** Wood Petrol Station
- 27 Al Meera