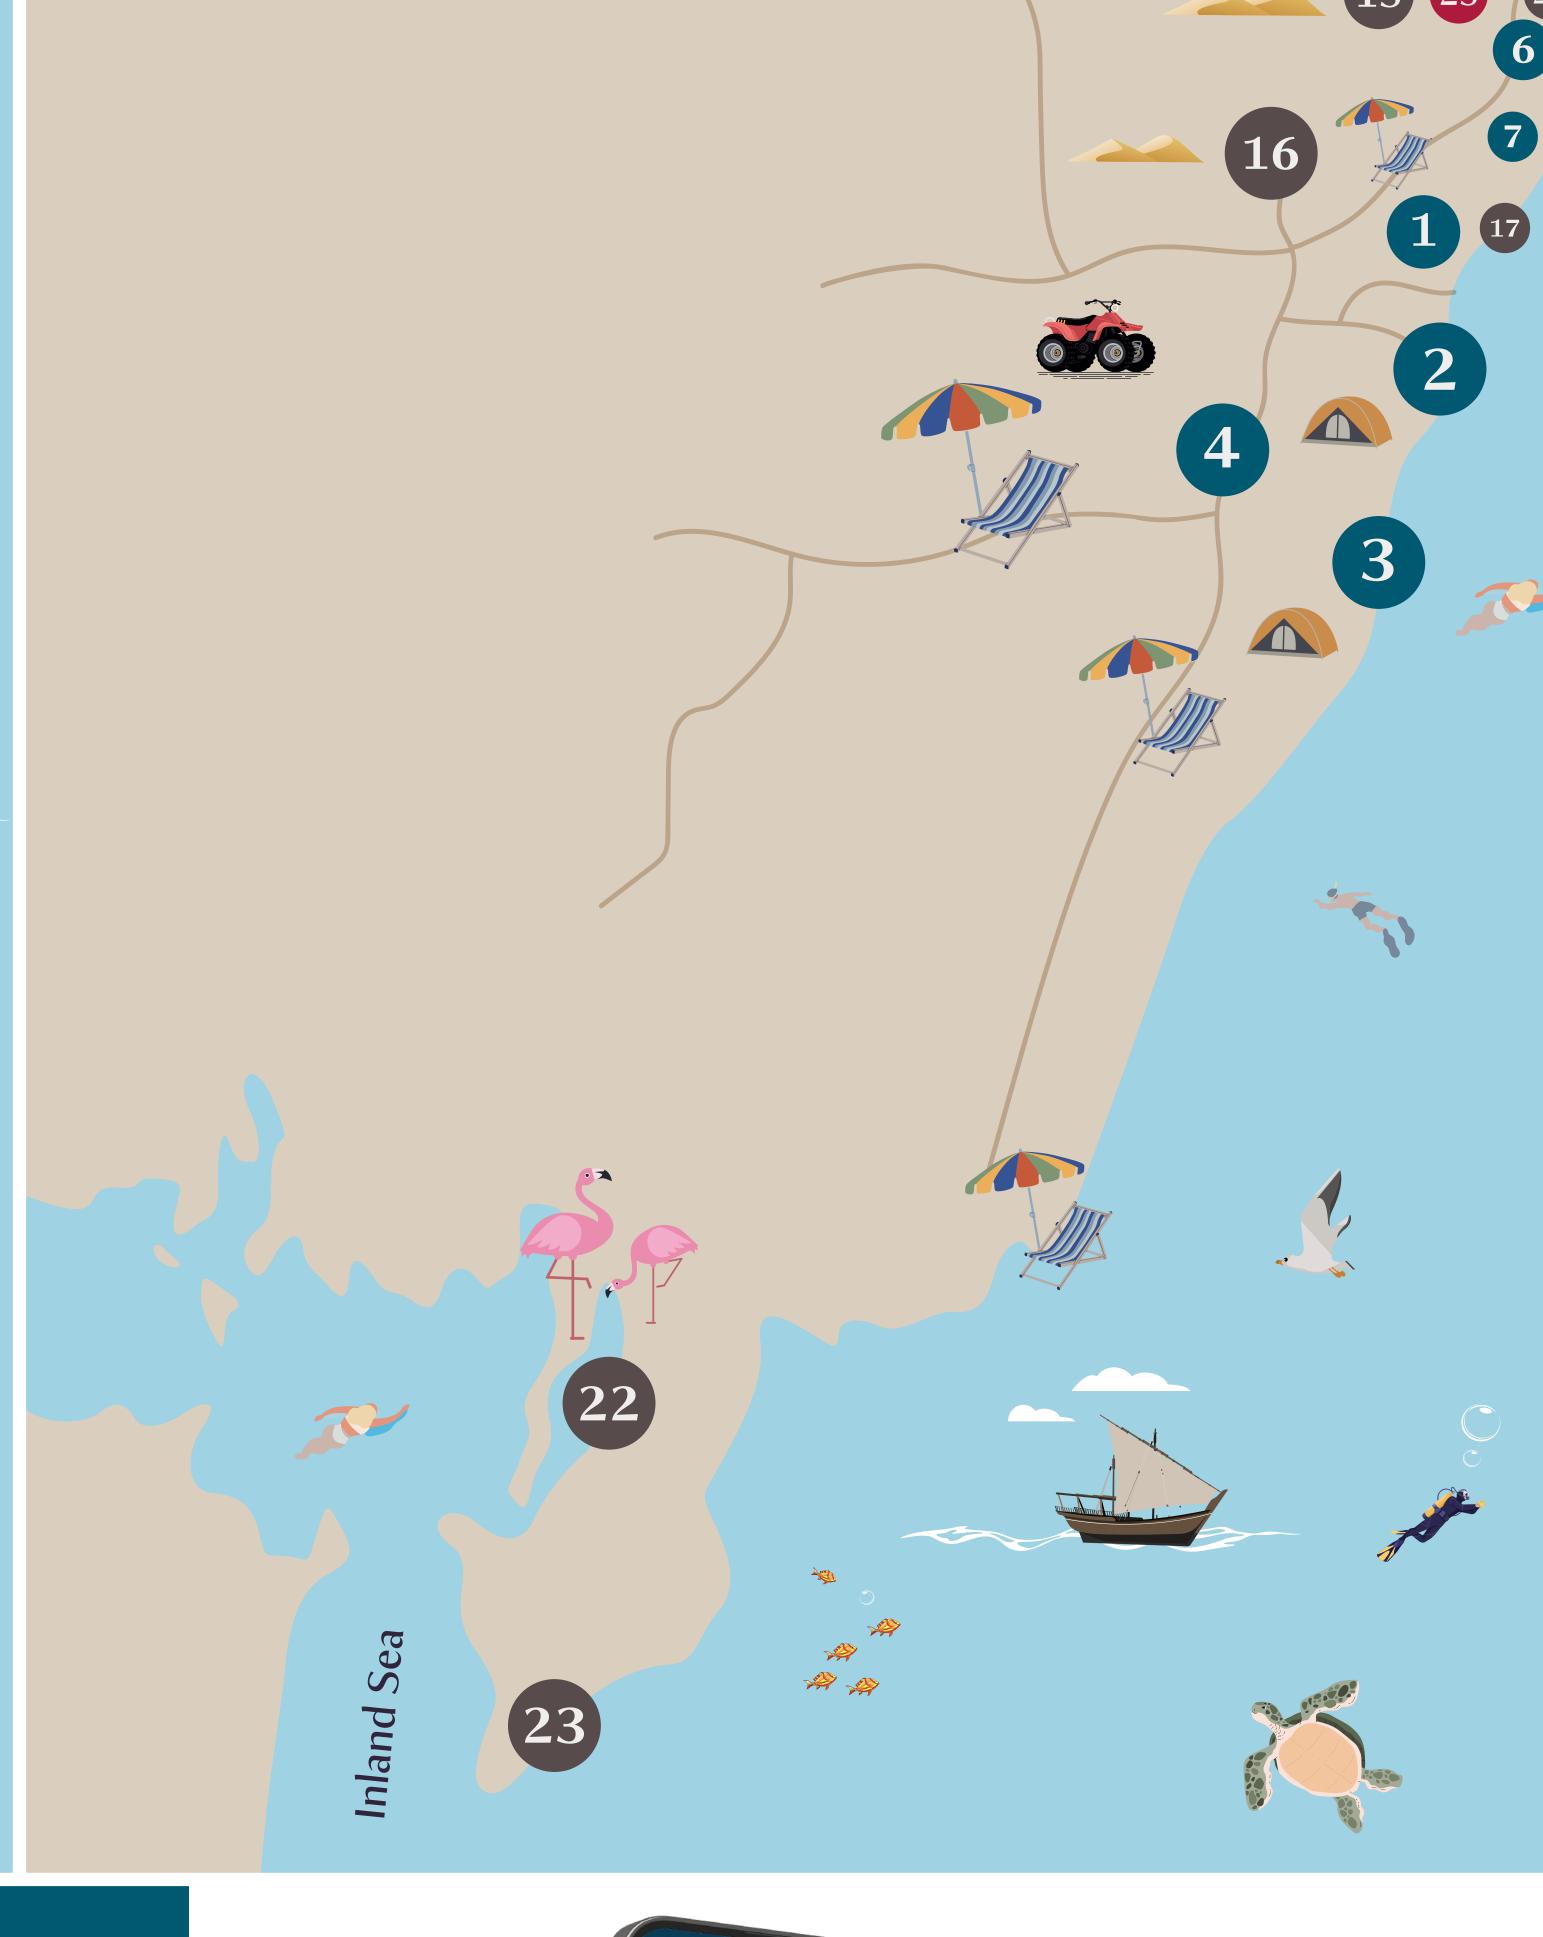

### CAMPS & RESORTS

- 1 Al Majles Resort
- 2 Ramlah Camps
- 3 Regency Sealine Camp
- 4 The Outpost Al Barari
- 5 Sealine Beach, A Murwab Resort
- 6 Visit Qatar Camp
- 7 Four by Four camp

8 Restaurants Area

FOOD & BEVERAGE

- 9 Horse Endurance
- Sealine Circuit Sports Club Mawater
- Sealine ATV Zone
- 12 Sky Masters Air Sports
- 13 Doha Bus
- 14 Desert Safari Camel Ride
- Sand Dunes Taas Al Tawkih
- 16 Sand Dunes
- 17 Diving Area
- 18 Fishing Areas
- 19 Qatar Racing Club Track
- 20 Sealine Public Beach Sand Dunes

- 21 Marine Center
- 22 Qatar Desert Flamingo Bird Photoshoot in Sealine
- 23 Inland Sea Sunrise Point
- 24 Qatar Endurance Village

#### SERVICES

- 25 Sealine Tyre Pressure
- **26** Wood Petrol Station
- 27 Al Meera